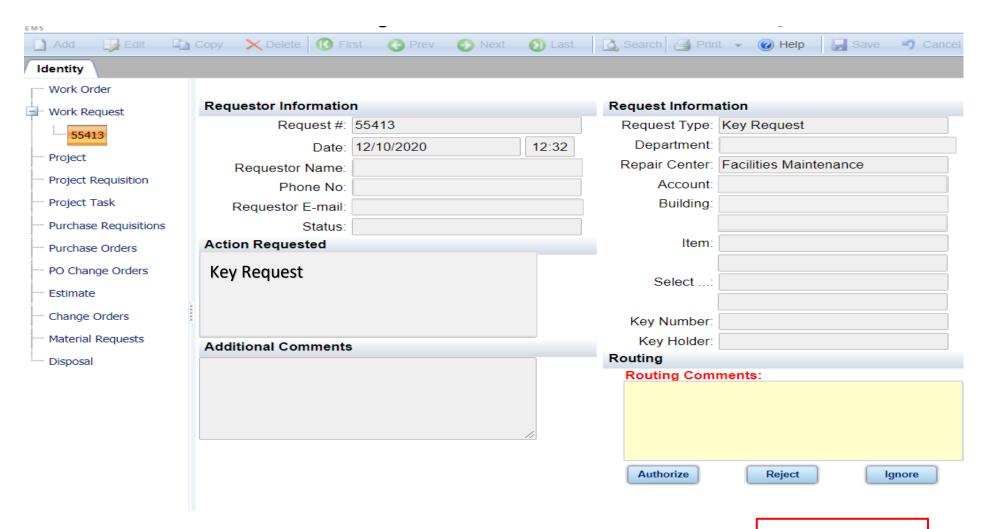

## To change your password in TMA:

FILE - upper left corner PERSONAL INFO

EDIT (toolbar – left side)

- Type new password
- Confirm new password

SAVE (toolbar – right side)

Authorize or Reject Work Request Please contact us with any questions.