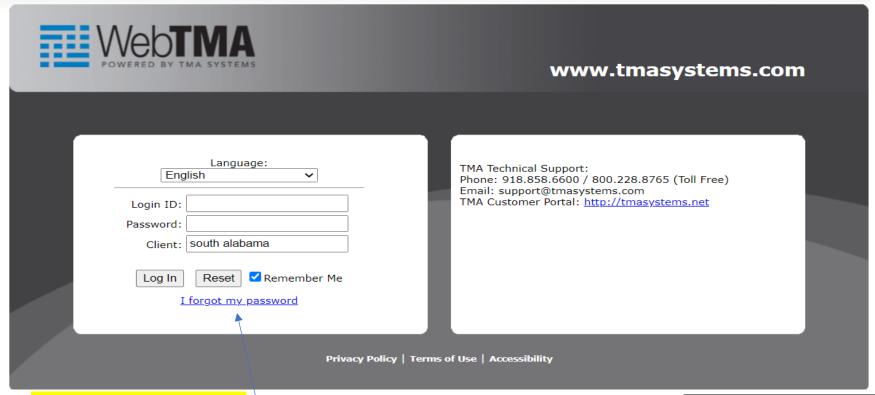

## **Key Request Approval**

Open email "WebTMA Transaction Pending Authorization"

Click on the link or Go to <a href="https://www.webtma.net/">https://www.webtma.net/</a>

## NOTE: Please remove all popup blockers.

Login ID: J00#

Password: \*Enter Password Client: **south alabama** 

\*FOR FIRST TIME USERS – CHOOSE <u>"I forgot my password</u>" You will receive an email with your password.