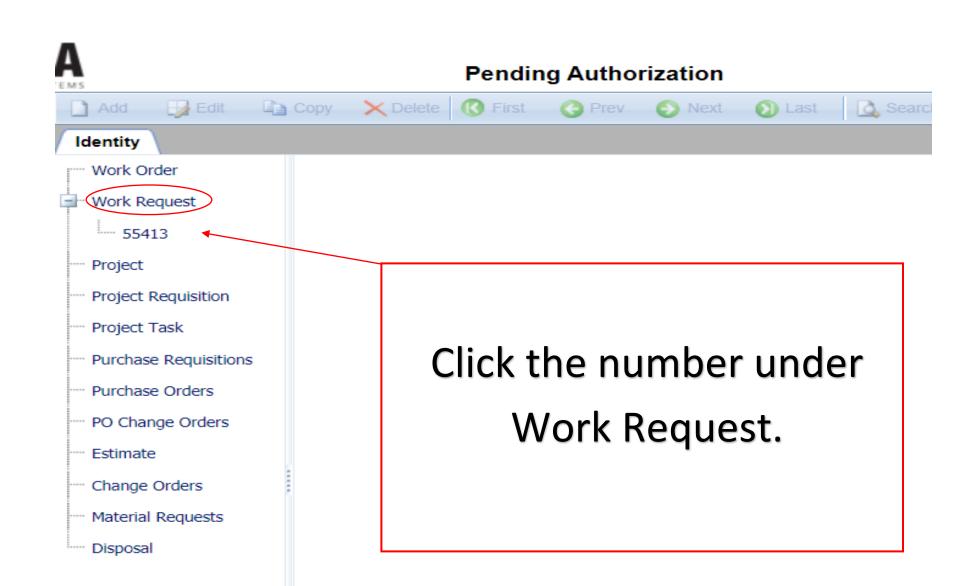

## To change your password in TMA:

FILE - upper left corner PERSONAL INFO

EDIT (toolbar – left side)

- Type new password
- Confirm new password

SAVE (toolbar – right side)

Authorize or Reject Work Request Please contact us with any questions.