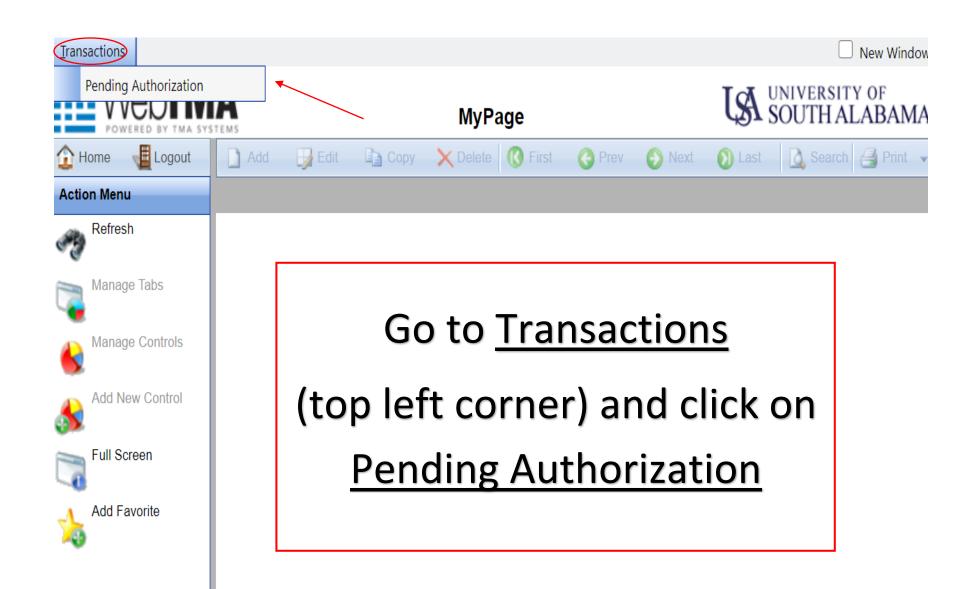

## To change your password in TMA:

FILE - upper left corner PERSONAL INFO

EDIT (toolbar – left side)

- Type new password
- Confirm new password

SAVE (toolbar – right side)

Authorize or Reject Work Request Please contact us with any questions.